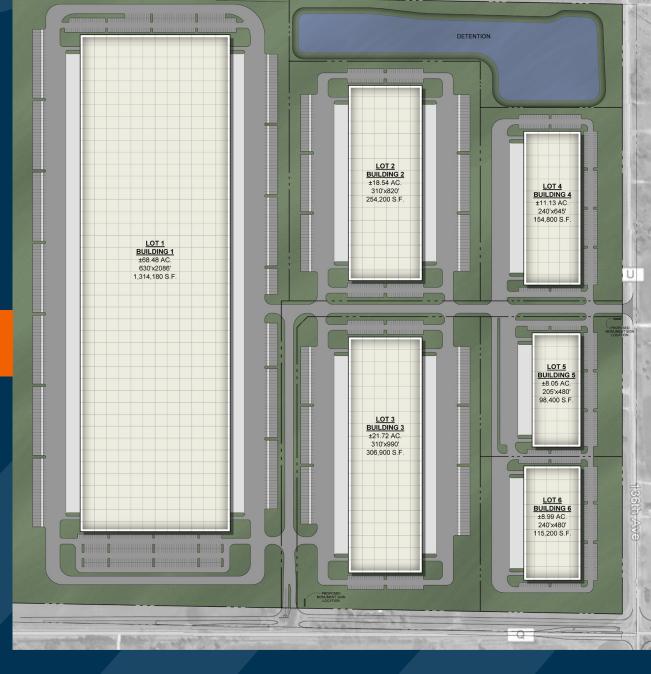

## Offering 2.2 MSF

#### **DELIVERING 2020**

With over 150 acres available and build-to-suit opportunities ranging from 98,400 SF to **1.3 MSF**, Bristol Business Park offers users flexible solutions to meet their unique and specific needs.